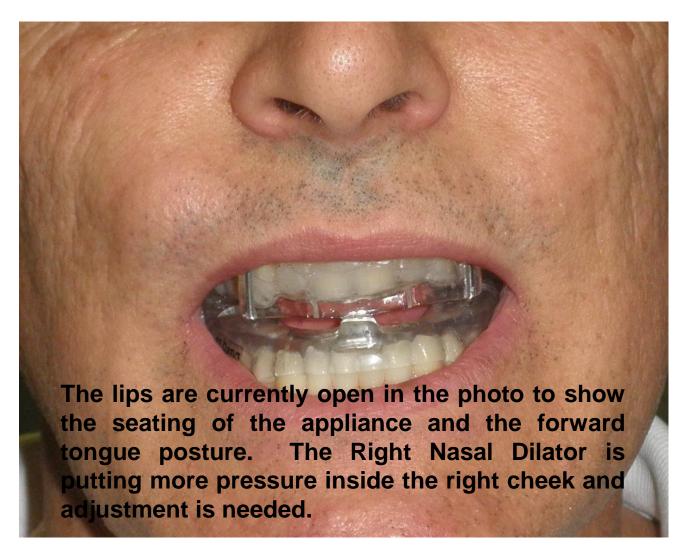

## **Inserting the OASYS** Positioning the Anterior Shield







- Seat the Upper Splint / Cushion First
- Holding the Shield, Dip the Lower Splint in Hot Microwave Water for 3 Seconds to aid the ThermoFlex Splint to Seat
- Place the Shield with the Nasal Dilators in Front of the Anterior Teeth
- Bring the Lower Teeth Up into the Lower Splint and Close His Mouth to Fully Seat

## Seating OASYS Seating Lower Splint First



- Seat Upper Splint / Cushion
- Seat Lower Splint on Lower Teeth Extend Mandible Forward in Front of Maxillary Front Teeth
- Bring Maxillary Teeth Down in Contact with Mandibular Splint
- Pull Lips Over Nasal Dilators

## OASYS Seated with the Tongue Positioned Forward



## **OASYS Adjustments**



## Adjusting the Nasal Dilators The Cottle Technique



## Adjusting the Nasal Dilators Intra-Orally

DECREASE

PRESSURE





- Pulling the Button Out for Increased Pressure
- Pushing the Button in to Decrease Pressure
- Adjusting the Position Up or Down can be Beneficial

### Adjusting the Nasal Dilators Outside of the Mouth

- Place Your Fingers and Thumbs as Shown with the Red Dots, to Decrease the Chance of Breaking the Acrylic at the Wire Junction
- Pull the Button Outward for Increased Pressure
- Push the Button Inward to Decrease Pressure
- Adjusting the Nasal Dilators Upward or Downward can also be Beneficial

## Adjusting the Lingual Tongue Buttons

- Place Your Fingers and Thumbs as Shown with the Red • Dots, to Decrease the Chance of Breaking the Ac