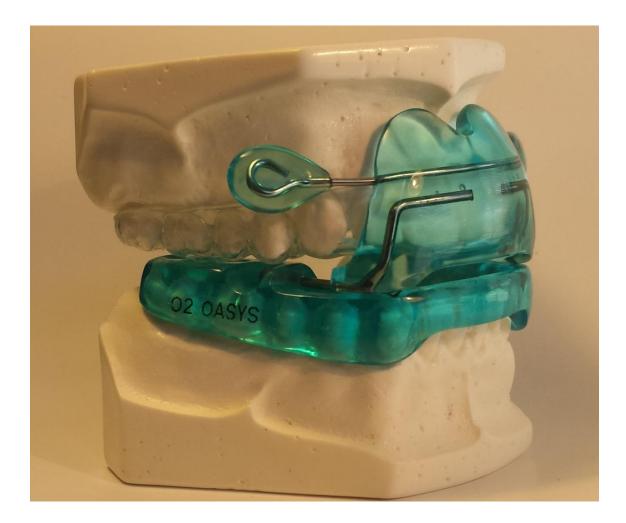

## **Inserting the OASYS** Positioning the Anterior Shield

- Seat the Upper Splint / Cushion First
- Holding the Shield, Dip the Lower Splint in Hot Microwave Water for 3 Seconds to aid the ThermoFlex Splint to Seat
- Place the Shield with the Nasal Dilators in Front of the Anterior Teeth
- Bring the Lower Teeth Up into the Lower Splint and Close His Mouth to Fully Seat

## Seating OASYS Seating Lower Splint First

- Seat Upper Splint / Cushion
- Seat Lower Splint on Lower Teeth Extend Mandible Forward in Front of Maxillary Front Teeth
- Bring Maxillary Teeth Down in Contact with Mandibular Splint
- Pull Lips Over Nasal Dilators