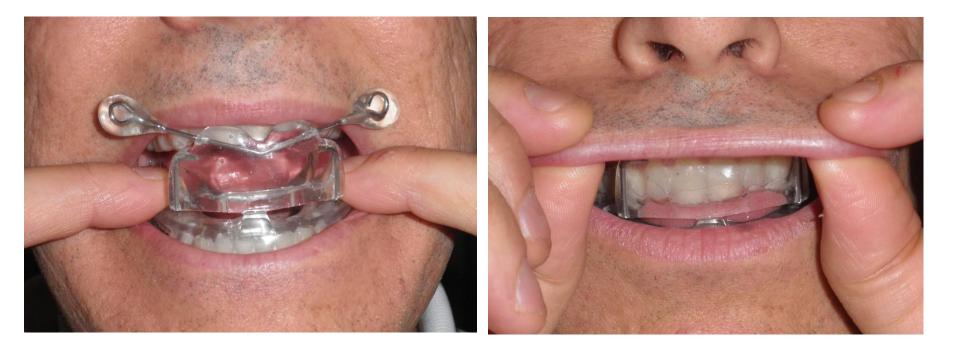

## Adjusting the Nasal Dilators Intra-Orally

DECREASE

PRESSURE

- Pulling the Button Out for Increased Pressure
- Pushing the Button in to Decrease Pressure
- Adjusting the Position Up or Down can be Beneficial

### Adjusting the Nasal Dilators Outside of the Mouth

- Place Your Fingers and Thumbs as Shown with the Red Dots, to Decrease the Chance of Breaking the Acrylic at the Wire Junction
- Pull the Button Outward for Increased Pressure
- Push the Button Inward to Decrease Pressure
- Adjusting the Nasal Dilators Upward or Downward can also be Beneficial