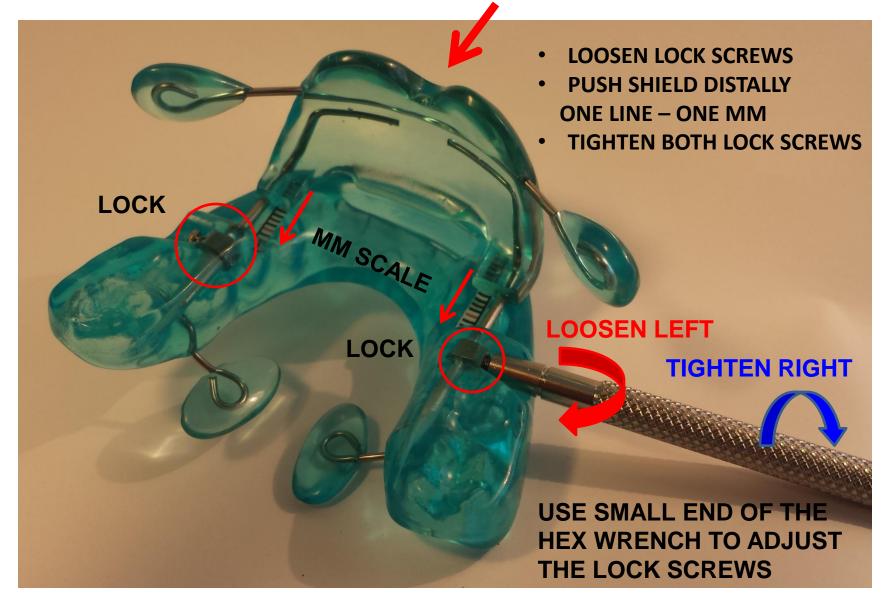

humbs as Shown with the Red Dots, to Decrease the Chance of Breaking the Acrylic at the Wire Junction
- Pull the Button Outward for Increased Pressure
- Push the Button Inward to Decrease Pressure
- Adjusting the Nasal Dilators Upward or Downward can also be Beneficial

## Adjusting the Lingual Tongue Buttons

- Place Your Fingers and Thumbs as Shown with the Red • Dots, to Decrease the Chance of Breaking the Acrylic at the Wire Junction The Buttons are Set for Comfort for Most People
- If the Patient Expresses Discomfort, the Buttons can be Adjusted toward the Tissue or Angled More .... Lower in Front and Higher in Back

# **Tongue Button Positioning**

#### **BASIC STARTING POSITION**

MESIAL ANGLED DOWN AND TOWARD PALATE

DISTAL ANGLED UP AND TOWARD TEETH

## **Increasing Protrusion**