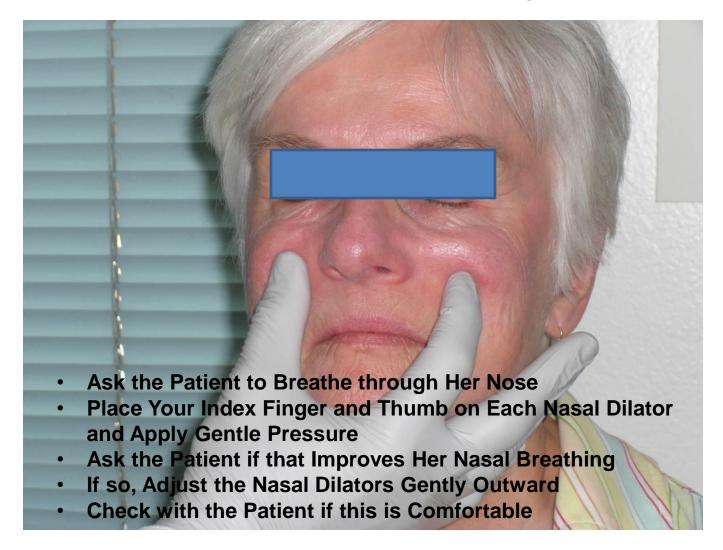

## **Inserting the OASYS** Positioning the Anterior Shield







- Seat the Upper Splint / Cushion First
- Holding the Shield, Dip the Lower Splint in Hot Microwave Water for 3 Seconds to aid the ThermoFlex Splint to Seat
- Place the Shield with the Nasal Dilators in Front of the Anterior Teeth
- Bring the Lower Teeth Up into the Lower Splint and Close His Mouth to Fully Seat

## Seating OASYS Seating Lower Splint First



- Seat Upper Splint / Cushion
- Seat Lower Splint on Lower Teeth Extend Mandible Forward in Front of Maxillary Front Teeth
- Bring Maxillary Teeth Down in Contact with Mandibular Splint
- Pull Lips Over Nasal Dilators

## OASYS Seated with the Tongue Positioned Forward



## **OASYS Adjustments**



## Adjusting the Nasal Dilators The Cottle Technique



## Adjusting the Nasal Dilators Intra-Orally

DECREASE

PRESSURE





- Pulling the Button Out for Increased Pressure
- Pushing the Button in to Decrease Pressure
- Adjusting the Position Up or Down can be Beneficial

### Adjusting the Nasal Dilators Outside of the Mouth

- Place Your Fingers and Thumbs as Shown with the Red Dots, to Decrease the Chance of Breaking the Acrylic at the Wire Junction
- Pull the Button Outward for Increased Pressure
- Push the Button Inward to Decrease Pressure
- Adjusting the Nasal Dilators Upward or Downward can also be Beneficial

## Adjusting the Lingual Tongue Buttons

- Place Your Fingers and Thumbs as Shown with the Red • Dots, to Decrease the Chance of Breaking the Acrylic at the Wire Junction The Buttons are Set for Comfort for Most People
- If the