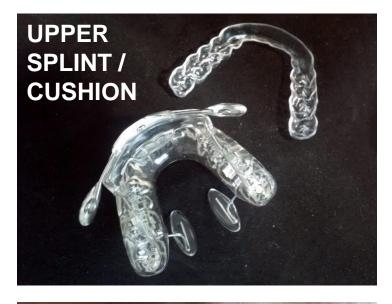

## **Inserting the OASYS** Positioning the Anterior Shield

- Seat the Upper Splint / Cushion First
- Holding the Shield, Dip the Lower Splint in Hot Microwave Water for 3 Seconds to aid the ThermoFlex Splint to Seat
- Place the Shield with the Nasal Dilators in Front of the Anterior Teeth
- Bring the Lower Teeth Up into the Lower Splint and Close His Mouth to Fully Seat

## Seating OASYS Seating Lower Splint First

- Seat Upper Splint / Cushion
- Seat Lower Splint on Lower Teeth Extend Mandible Forward in Front of Maxillary Front Teeth
- Bring Maxillary Teeth Down in Contact with Mandibular Splint
- Pull Lips Over Nasal Dilators