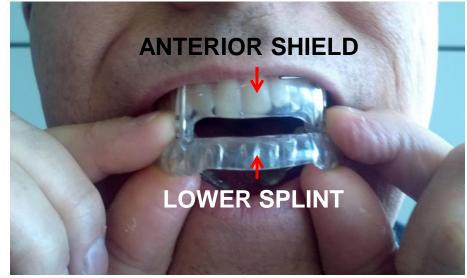

## **Inserting the OASYS** Positioning the Anterior Shield

- Seat the Upper Splint / Cushion First
- Holding the Shield, Dip the Lower Splint in Hot Microwave Water for 3 Seconds to aid the ThermoFlex Splint to Seat
- Place the Shield with the Nasal Dilators in Front of the Anterior Teeth
- Bring the Lower Teeth Up into the Lower Splint and Close His Mouth to Fully Seat

## Seating OASYS Seating Lower Splint First

- Seat Upper Splint / Cushion
- Seat Lower Splint on Lower Teeth Extend Mandible Forward in Front of Maxillary Front Teeth
- Bring Maxillary Teeth Down in Contact with Mandibular Splint
- Pull Lips Over Nasal Dilators