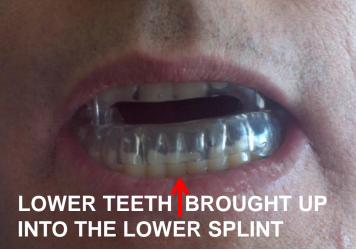

## **Inserting the OASYS** Positioning the Anterior Shield

- Seat the Upper Splint / Cushion First
- Holding the Shield, Dip the Lower Splint in Hot Microwave Water for 3 Seconds to aid the ThermoFlex Splint to Seat
- Place the Shield with the Nasal Dilators in Front of the Anterior Teeth
- Bring the Lower Teeth Up into the Lower Splint and Close His Mouth to Fully Seat